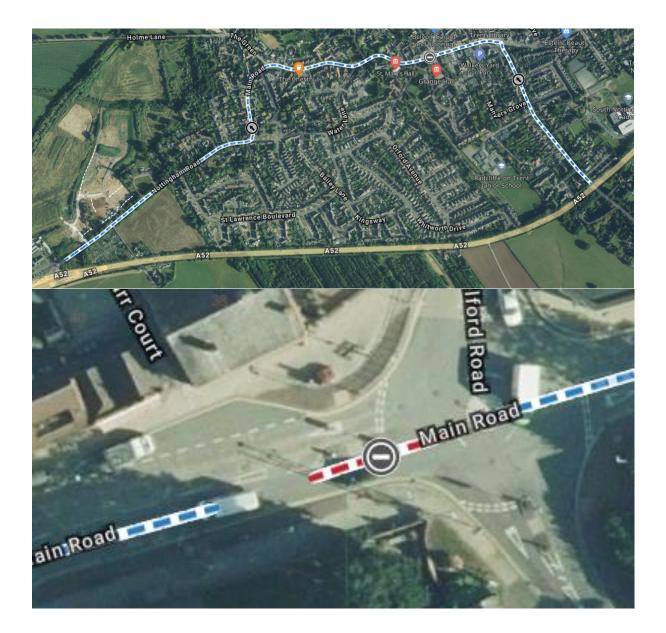

## **Diversion/Alternative Route**

Main Road – Nottingham Road – A52 – Cropwell Road and vice versa

Nottinghamshire County Council

## **Red – Works area Blue – Diversion route**

in partnership with
Nottinghamshire
County Council